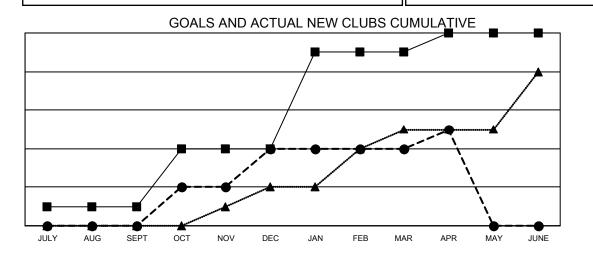

195

68

38

Clubs **RESULTS FOR 2020-2021** 

**NEW CLUBS** 

0

NEW CLUB GOAL

1

3

5

- CURRENT YEAR GOALS FOR NEW CLUBS
- CURRENT YEAR ACTUAL NEW CLUBS
- LAST YEAR ACTUAL NEW CLUBS