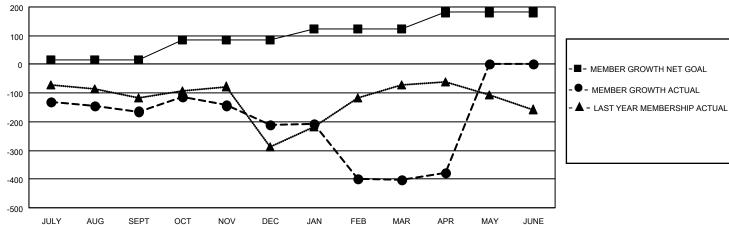

## Multiple District 118

JAN/FEB/MAR

APR/MAY/JUNE

17

Results as of: 4/30/2021 **LOCATION: TURKEY** 

301

40

|               | Members               |                          |                         |                                                    |  |  |  |
|---------------|-----------------------|--------------------------|-------------------------|----------------------------------------------------|--|--|--|
|               | RESULTS FOR 2020-2021 |                          |                         |                                                    |  |  |  |
| DROPPED CLUBS | QUARTER ME            | EMBER GROWTH NET<br>GOAL | MEMBER GROWTH<br>ACTUAL | DROPPED<br>MEMBERS ACTUAL<br>(including transfers) |  |  |  |
| 3             | JULY/AUG/SEPT         | 15                       | 71                      | 224                                                |  |  |  |
| 0             | OCT/NOV/DEC           | 70                       | 265                     | 303                                                |  |  |  |

## GOALS AND ACTUAL MEMBERS CUMULATIVE

| DROPPED CLUBS: 22 |     | 129 CLUBS OF 294 ADDED 1 OR MORE<br>NEW MEMBERS | GENDER DISTRIBUTION  MALE 2,263 (41.05%) |                |     |
|-------------------|-----|-------------------------------------------------|------------------------------------------|----------------|-----|
| DROPPED MEMBERS   |     |                                                 | FEMALE                                   | 3,250 (58.95%) |     |
| DECEASED          | 26  | CLICK HERE FOR CUMULATIVE                       | TOTAL FAMILY UNIT MEMBERS                |                | 738 |
| CLUB CANCELLED    | 196 | MEMBERSHIP DATA                                 | FAMILY MEMBERS PAYING HALF DUES          |                | 007 |
| OTHER             | 646 |                                                 |                                          |                | 387 |
| TOTAL             | 868 |                                                 | 0000                                     |                |     |